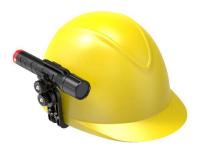

#### Installation diagram

U shape bracket Apply to brimless helmet

L shape bracket Apply to helmet with brim

#### Mounting accessories

| Illustration    | Description               | Weight (g) | Order No.      |
|-----------------|---------------------------|------------|----------------|
| U shape bracket | Apply to brimless helmet  | 49         | 1000/11-01-02U |
| L shape bracket | Apply to helmet with brim | 44         | 1000/11-01-02L |