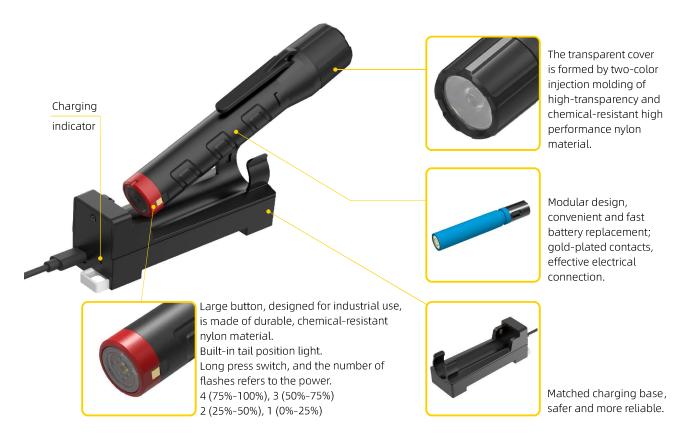

### **Charging system**

- ExMP21R is equipped with a dedicated charging base to ensure safe use. The charging base has a charging indicator light, red means charging, green means fully charged.
- The charging base has 2 charging ports - AC 100-250V/0.5A and a matched integrated charging port at the bottom. Safe, simple and convenient.
- This product is suitable for type A integrated charging track rail and charging stand.

# **Spare parts**

| Illustration                                                  | Description                                                                       | Weight (g) | Order No.      |  |  |
|---------------------------------------------------------------|-----------------------------------------------------------------------------------|------------|----------------|--|--|
| Lithium battery pack                                          | 3.6V, 3350mAh                                                                     | 59         | 1000/05-R21-Ex |  |  |
| Charging base                                                 | Input voltage/current: DC 5.0V/2000mA                                             | 55         | 1000/01-A21    |  |  |
| Charging base + Adapter                                       | Input voltage/current: AC 100-250V/500mA<br>Input voltage/current: DC 5.0V/2000mA | 127        | 1000/01-A21-□  |  |  |
| (I I) GB (O) EN (I) BS (II) ANSI (I) AS (II) JIS Code of plug |                                                                                   |            |                |  |  |