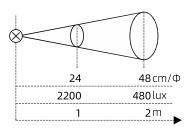

#### **Parameters**

| Certifications:             | IECEx, ATEX, EAC                                                                 |  |  |  |
|-----------------------------|----------------------------------------------------------------------------------|--|--|--|
| Ex mark:                    | IECEx: Ex ib I Mb; Ex ib IIC T4 Gb; Ex ib IIIB T130℃ Db                          |  |  |  |
|                             | ATEX: 60 I M2 Ex ib I Mb 60 II 2 G Ex ib IIC T4 Gb 60 II 2 D Ex ib IIIB T130℃ Db |  |  |  |
| Usage:                      | I, II Zone 1/2 and III Zone 21/ 22                                               |  |  |  |
| Working ambient temp.:      | -40°C≤Ta≤+55°C                                                                   |  |  |  |
| Ingress protection: IP66/67 |                                                                                  |  |  |  |
| CCT:                        | 6500K                                                                            |  |  |  |
| Luminous flux:              | ≥130lm (strong mode), ≥80lm (work mode)                                          |  |  |  |
| Run time:                   | ≥12h (strong mode), ≥18h (work mode)                                             |  |  |  |
| Beam distance:              | ≥94m (strong mode), ≥64m (work mode)                                             |  |  |  |
| Battery type:               | 18650 lithium battery (IEC 61233, IEC 61960)                                     |  |  |  |
| Battery capacity:           | 3.6V, 3350mAh                                                                    |  |  |  |
| Charging way:               | matched 1000/01-A21 charging base                                                |  |  |  |
| Charging time:              | ≤5h                                                                              |  |  |  |
| Recharging cycles           | : 500 cycles                                                                     |  |  |  |
| Lifespan:                   | 50,000 h (without battery)                                                       |  |  |  |
|                             |                                                                                  |  |  |  |