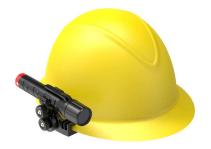

#### Installation diagram

U shape bracket Apply to brimless helmet

L shape bracket Apply to helmet with brim

#### Mounting accessories

| Illustration    | Description               | Weight (g) | Order No.      |
|-----------------|---------------------------|------------|----------------|
| U shape bracket | Apply to brimless helmet  | 49         | 1000/11-01-02U |
| L shape bracket | Apply to helmet with brim | 44         | 1000/11-01-02L |