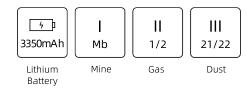

#### **Parameters**

| Certifications:             | IECEx, ATEX, EAC                                                                 |  |  |  |
|-----------------------------|----------------------------------------------------------------------------------|--|--|--|
| Ex mark:                    | IECEx: Ex ib I Mb; Ex ib IIC T4 Gb; Ex ib IIIB T130℃ Db                          |  |  |  |
|                             | ATEX: 60 I M2 Ex ib I Mb 60 II 2 G Ex ib IIC T4 Gb 60 II 2 D Ex ib IIIB T130℃ Db |  |  |  |
| Usage:                      | I, II Zone 1/2 and III Zone 21/ 22                                               |  |  |  |
| Working ambient temp.:      | -40°C≤Ta≤+55°C                                                                   |  |  |  |
| Ingress protection: IP66/67 |                                                                                  |  |  |  |
| CCT:                        | 6500K                                                                            |  |  |  |
| Luminous flux:              | ≥130lm (strong mode), ≥80lm (work mode)                                          |  |  |  |
| Run time:                   | ≥12h (strong mode), ≥18h (work mode)                                             |  |  |  |
| Beam distance:              | ≥94m (strong mode), ≥64m (work mode)                                             |  |  |  |
| Battery type:               | 18650 lithium battery (IEC 61233, IEC 61960)                                     |  |  |  |
| Battery capacity:           | 3.6V, 3350mAh                                                                    |  |  |  |
| Charging way:               | matched 1000/01-A21 charging base                                                |  |  |  |
| Charging time:              | ≤5h                                                                              |  |  |  |
| Recharging cycles           | : 500 cycles                                                                     |  |  |  |
| Lifespan:                   | 50,000 h (without battery)                                                       |  |  |  |
|                             |                                                                                  |  |  |  |