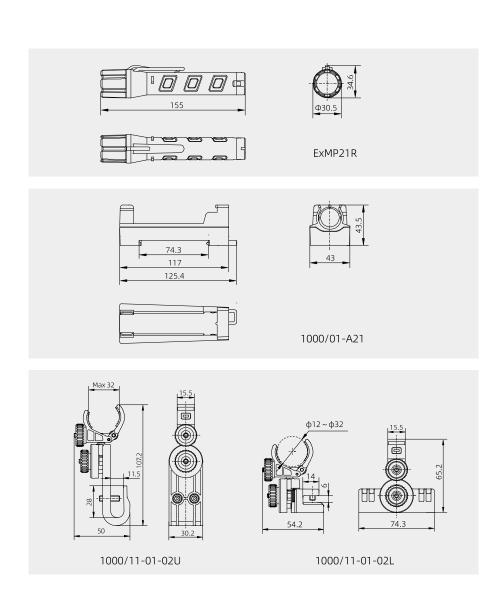

# Outline dimension (unit: mm)

#### Mounting accessories

| Illustration    | Description               | Weight (g) | Order No.      |
|-----------------|---------------------------|------------|----------------|
| U shape bracket | Apply to brimless helmet  | 49         | 1000/11-01-02U |
| L shape bracket | Apply to helmet with brim | 44         | 1000/11-01-02L |