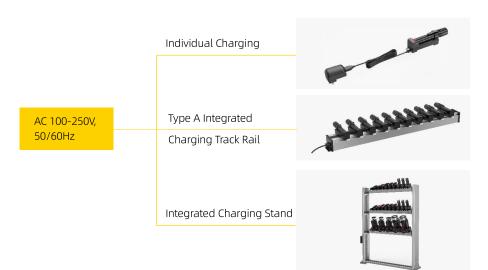

Note: Users can choose type A integrated charging track rail and integrated charging stand. Please see pages 03-05 for details.

### **Charging system**

- ExMP21R is equipped with a dedicated charging base to ensure safe use. The charging base has a charging indicator light, red means charging, green means fully charged.
- The charging base has 2 charging ports - AC 100-250V/0.5A and a matched integrated charging port at the bottom. Safe, simple and convenient.
- This product is suitable for type A integrated charging track rail and charging stand.

Note: For technical parameters of integrated charging track rail and integrated charging stand, please refer to pages 03-05.