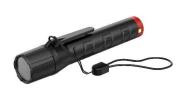

# ExMP21R

**Explosion Proof** Rechargeable **LED Torch** 

#### Description

- Suitable for explosive environment class I, class II zone 1, 2, class III zone 21, 22 and other professional portable lighting.
- Intrinsically safe explosion-proof design.
- The body is made of high performance nylon. It features as lightweight, anti-aging, anti-corrosion, impactresistant and easy to carry.
- Professional optical lens design, soft illumination, uniform spot, in line with GB 30734 fire protection standard.